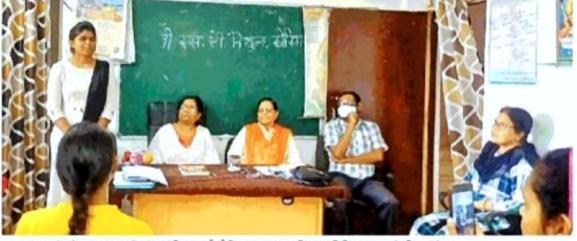

प्रभु कल्लभाषार्थ स्नातकोतर महाविद्यालय के इतिहास विभाग एवं पीएसी निश्तुल्क कोचिंग स्तमिति द्वारा 30 उक्तटूवर को महाविद्यालय में एमएससी तृतीय सेमेस्टर भीतिकी में उत्त्यवकरत राजा प्रीति कुरतवामा का चयन उत्तीसगढ़ राज्य लोकसेवा उनायोग 2020 की परीक्षा में 77 वा रेंक में उज्ञयकररी उप निरीक्षक के पथ पर चयनित होने पर सम्पानित किया गया।

विवित हो कि महाविद्यालय में प्रत्येक शनिवार को सभागार स्वित करत में प्राएससी निशुल्क कोचिंग का संचालन इतिहास विभाग एवं पीएसी निशुल्क कोचिंग समिति द्वारा किया जाता है। जिसके संयोजक उा रीता पांडे विभागाध्यक्ष एवं सहसंयोजक तुर्गावती भारतीय है। इस अजसर पर उपस्वित विद्यावियों को अपने अन्नुभव साझ करते तुए प्रीति कुशवाहा ने वताया कि पीएससी की तैयारी में सवसे ज्यावा ध्यान वेना कि आप जितना पढ़ो उसी को हमेशा रिवाइस करते रहना। निरंतर पढ़ाई करो किसी भी विन गिय मत करो। जितने



सम्मान समारोहमें छात्र- छात्राओं को संबंधित करती प्रीति कुछवह्य व उपस्थित अतिथिगण। 💩 सी. रीता परिय

घंटे प्रतिबिन पढ़ते हो उतने घंटे रोज पढ़ते की कोशिश करो। उपस्थित उता छाज हुलसी साहू, अलेश कुमार, खेमराज ने सामान्य ज्ञान एवं साक्षात्कल की तैखरी कैसे करें इससे संवॉधित प्ररू प्रति से पूछे। प्रीति ने वताया कि न्यूज पेपर प्रतिविन पढ़ना चाहिए। साक्षात्कार में इतिहास से संवंधित प्ररू पूछे गए। उन्हा अवसर पर डा. रीता पांडे विभागाध्यक्ष इतिहास ने कसा साक्षात्मार में आप किसी एक विषय पर अपनी पूर्ण एवं अच्छतन जानकारी रखकर उपस्थित हो एवं अपने जानकारी को आत्मविज्ञास केसाथ रखें।

उनत अन्वसर पर मनीराम धीवर विभागाध्यक्ष भौतिकी, डा. मीलम अग्रवाल विभागाध्यक्ष अर्बशाख एवं उपस्थित विद्यार्थियों ने एवं उसके सम्रपाठियों ने प्रीति को इस सफलता पर वधाई वी। प्राचार्य डा.ज्योति पांडे ने प्रीति को इस सफलता पर शुभकाम