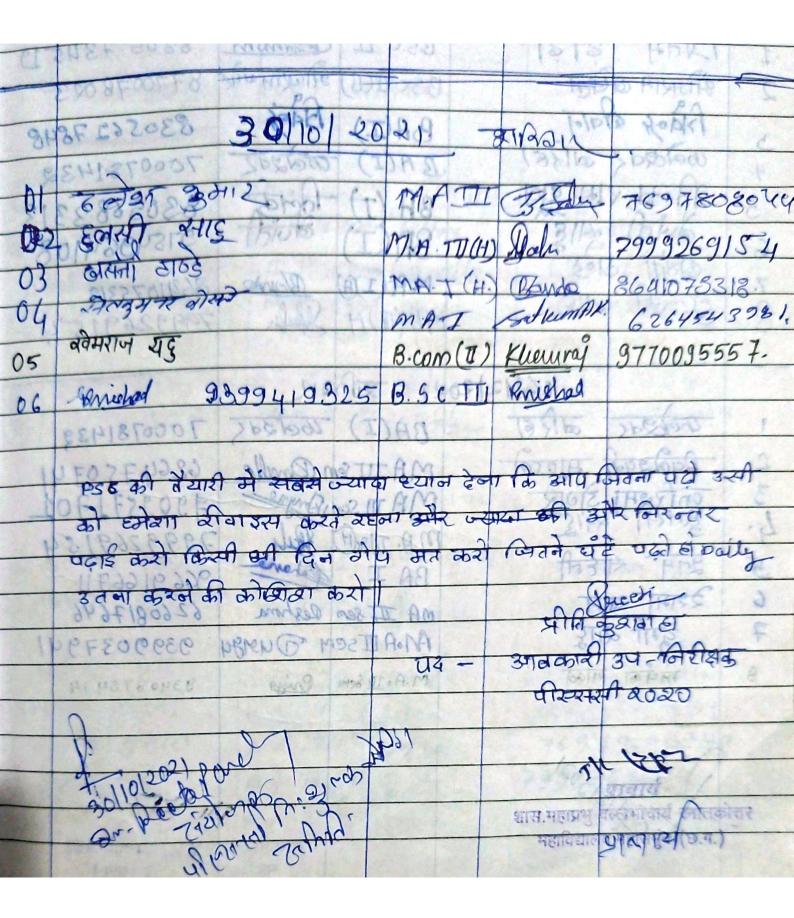

23/10/2021 - Juliane adaris of survey planter of well निराषियां के नाम भोगाहल म. 3121012 1300 do हूल्सी आह Delle M.A II (Hist) 7999269154 20212 M.A. III (Mer 7697803044 6 पूनम सिन्हा M.A. I(HS) 6261039344 3 editor by Japki 8305627848 30/10 2021 ATTAD1 7697808044 MAT 30112 DI 60121 Gord हलसी 7999269154 02 2-115 M.A. TT(H) खासना ठाठडे 03 8641078318 M.A. T (H.) Pando 6264543981 त्रित्मत नोस्रे SotumAK. 04 9770095557. ववेमराज यदु B.com(I) Kliemraj 05 9399419325 B.SC TTI Richard priebod 06 Def gal 10007814133 स्यान देना कि आप जितना पदी उसी PSE की तेयारी में सबसे ज्यावा को ध्मेना दीवाइस करते वहना उमेर ज्यादा की उमेर निरन्तर पदाई करो किसी की दिन गेप सत करो जितने घंटे पदा हो कर्यामु उतना करने की कोखाता करो Ala Balater Am BREN @ MOS A.NA अगतकारी उप-ग्रीरीशक 93990379 114 -A2220 A 2020 states a chick 12021 14 60 2) ~0) 01101 Trailies 1 शास.महाप्रभ महावियार प्रति (थ.ग.) Reportal Tat Scanned by Scanner Go